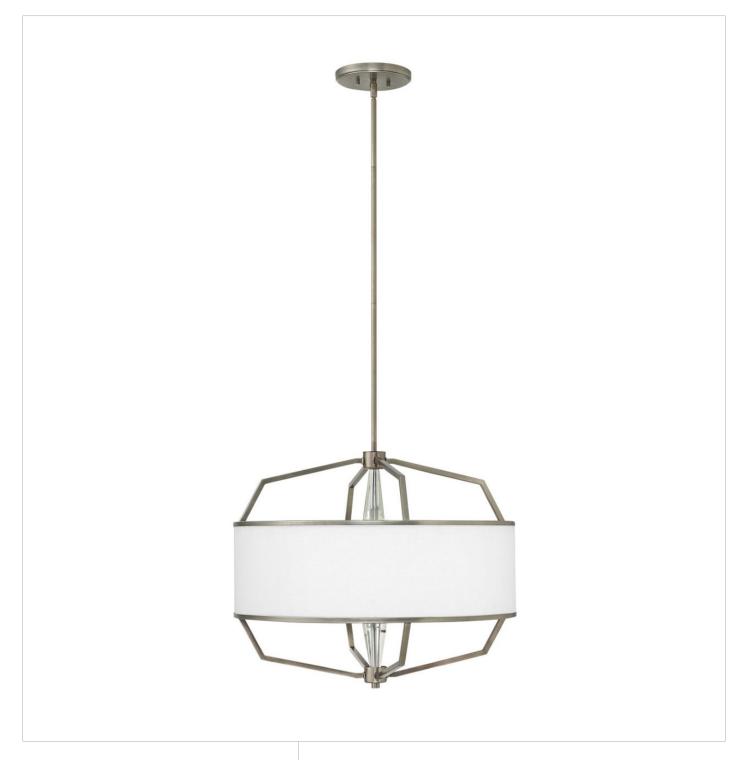

## **LARCHMERE**

MEDIUM DRUM 4484EN

Combining the clean lines of an angular, architectural frame with a white linen hardback drum shade, Larchmere elevates the minimalist geometric form to a new level of transitional elegance. Subtly integrating chic design elements, from a heavy crystal center column, metal trim shade detailing an etched glass lens, underscore an attention to detail that yields Larchmere's discerning silhouette.

FINISH: English Nickel

SHADE: White Linen Hardback

WIDTH: 24"
HEIGHT: 20.8"
DEPTH: 0

LIGHT SOURCE: Socketed

**HINKLEY** 33000 Pin Oak Parkway Avon Lake, OH 44012 **PHONE: (440) 653-5500** Toll Free: 1 (800) 446-5539 hinkley.com