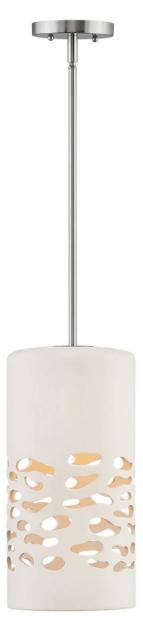

## CALDER

## SMALL PENDANT | 4287PN

The design of this pendant flows from its name. In Gaelic, Calder means "Rocky Water" and the sculpted cut-outs in the ceramic shade allow the light to stream out in a rippled pattern. A two tone version combines rich Oil Rubbed Bronze with luxe Heritage Brass and jute rope for a layered, organic feel while the White with Polished Nickel design features a clean, crisp metal stem for a more contemporary look. FINISH: Polished Nickel SHADE: White Ceramic WIDTH: 7.8" HEIGHT: 16.3" DEPTH: 0 LIGHT SOURCE: Socketed