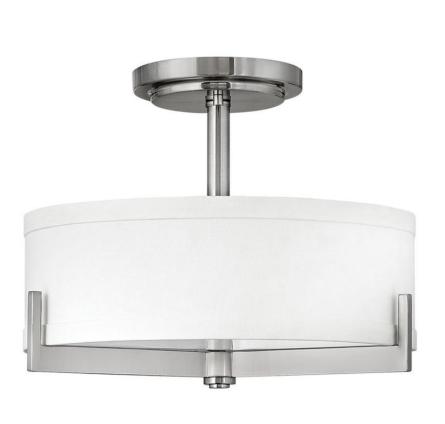

## 4231BN

Hayes is intrinsically basic in design but makes a bold impact in any space. Three Brushed Nickel or Oil Rubbed Bronze arms support the base and, merging both form and function, reach up and around to support the shade. The overscaled off-white linen shade evenly distributes light without overpowering the decor.

FINISH: Brushed Nickel GLASS: Etched Acrylic SHADE: Off-White Linen

WIDTH: 16" HEIGHT: 11.8" DEPTH: 0

LIGHT SOURCE: Socketed

**HINKLEY** 33000 Pin Oak Parkway Avon Lake, OH 44012 **PHONE: (440) 653-5500** Toll Free: 1 (800) 446-5539 hinkley.com