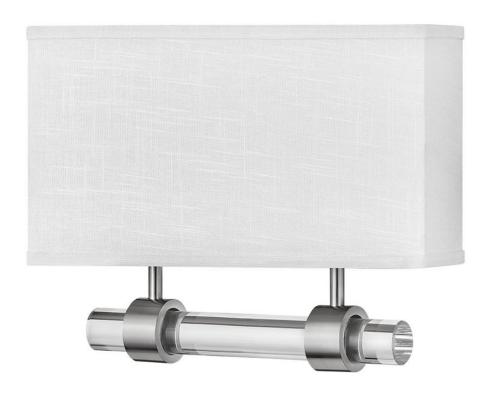

## LUSTER OFF WHITE

MEDIUM TWO LIGHT SCONCE

## 41604BN

Inspired by its lustrous appeal, Luster is a supremely suitable wall sconce for a variety of hospitality or residential settings. Luster features a clear glass rod with chic beveled ends, and comes in either a Brushed Nickel or Heritage Brass finish met with an Off White Linen or Heather Gray Linen shade. This LED sconce is fully dimmable and ADA compliant.

**FINISH**: Brushed Nickel **SHADE**: Off-White Linen

WIDTH: 15" HEIGHT: 11.8" DEPTH: 0

LIGHT SOURCE: Integrated LED

**HINKLEY** 33000 Pin Oak Parkway Avon Lake, OH 44012 **PHONE: (440) 653-5500** Toll Free: 1 (800) 446-5539 hinkley.com