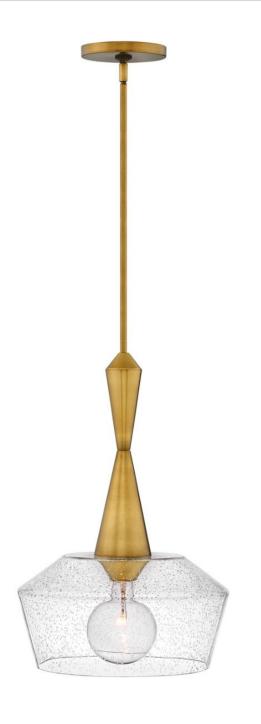

## MEDIUM PENDANT | 4115HB

The Bette pendant captures perfection from every perspective. The distinctively angled, clear seedy glass shade has a mid-century modern profile that is both bold and sophisticated, while the tapered fitter echoes the angular glass. Luxe Heritage Brass or Polished Nickel finish options enhance Bette's panache. FINISH: Heritage Brass GLASS: Clear Seedy WIDTH: 15" HEIGHT: 23" DEPTH: 0 LIGHT SOURCE: Socketed WATTAGE: 1-12w Med. LED, 100W Equiv.