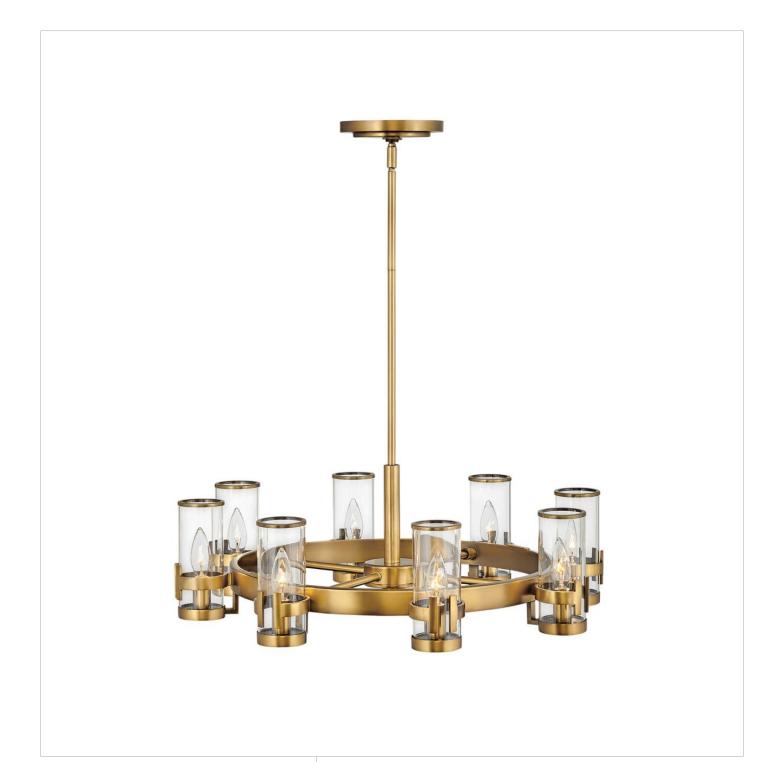

## **REEVE**

MEDIUM SINGLE TIER CHANDELIER

## 38106HB

The Reeve chandelier balances sophistication with simplicity. The traditional low-profile silhouette is elevated by a wealth of elegant clear glass cylinders. Each glass is secured with a cast double-T bracelet matching the frame's luxurious finish with a corresponding metal band at the top.

FINISH: Heritage Brass

GLASS: Clear WIDTH: 27" HEIGHT: 9" DEPTH: 0

**LIGHT SOURCE**: Socketed

WATTAGE: 8-5w Cand. LED, 60w Equiv.

**HINKLEY** 33000 Pin Oak Parkway Avon Lake, OH 44012 **PHONE: (440) 653-5500** Toll Free: 1 (800) 446-5539 hinkley.com