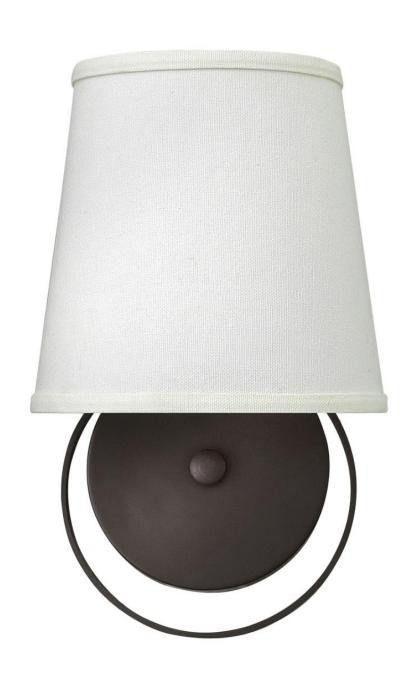

## **HARRISON**

SINGLE LIGHT SCONCE

## 3700KZ

Harrison's transitional style creates a chic, minimalist silhouette with an edge of urban sophistication. The drum shade offers shadow-less construction and is accentuated by a bold metal ring with cast knob accents supporting an etched acrylic lens providing even and warm light throughout. This clean and current design adds a fresh appearance to a variety of environments, rooms and décor styles.

**FINISH**: Buckeye Bronze **SHADE**: Off-White Linen

WIDTH: 7"
HEIGHT: 11.5"
DEPTH: 0

LIGHT SOURCE: Socketed

**HINKLEY** 33000 Pin Oak Parkway Avon Lake, OH 44012 **PHONE: (440) 653-5500** Toll Free: 1 (800) 446-5539 hinkley.com