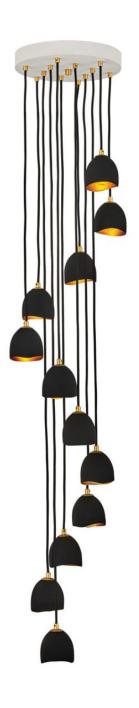

## 35908SHB

Nula is a work of art. A juxtaposition of industrial elements and organic influencers transmutes simplicity into decadence. Pairing a dense Shell Black or Shell White exterior with a gleaming, gold leaf interior elicits a dramatic effect. Several designs offer flexibility to customize for unique installations.

FINISH: SHELL BLACK

**WIDTH**: 18.5" **HEIGHT**: 58" **DEPTH**: 0

LIGHT SOURCE: Socketed

WATTAGE: 12-5w Cand. LED, 60w Equiv.

**HINKLEY** 33000 Pin Oak Parkway Avon Lake, OH 44012 **PHONE: (440) 653-5500** Toll Free: 1 (800) 446-5539 hinkley.com