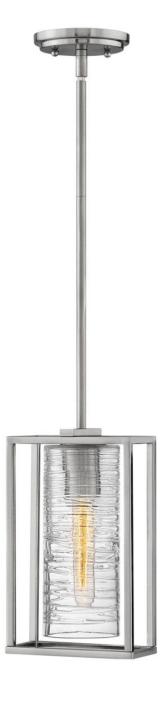

## PAX SMALL PENDANT | 3547BN

The Pax pendant features a stunning, clear spun glass column as a dramatic focal point, with the bold cylinder enclosed in a sleek geometric Brushed Nickel frame. Pairing the modern minimalist design with an elongated vintage Tbulb is recommended to fully illuminate the glass and complement the overall aesthetic, ensuring a striking linear silhouette whether on or off. FINISH: Brushed Nickel GLASS: Clear Spun WIDTH: 7" HEIGHT: 12" LIGHT SOURCE: Socketed