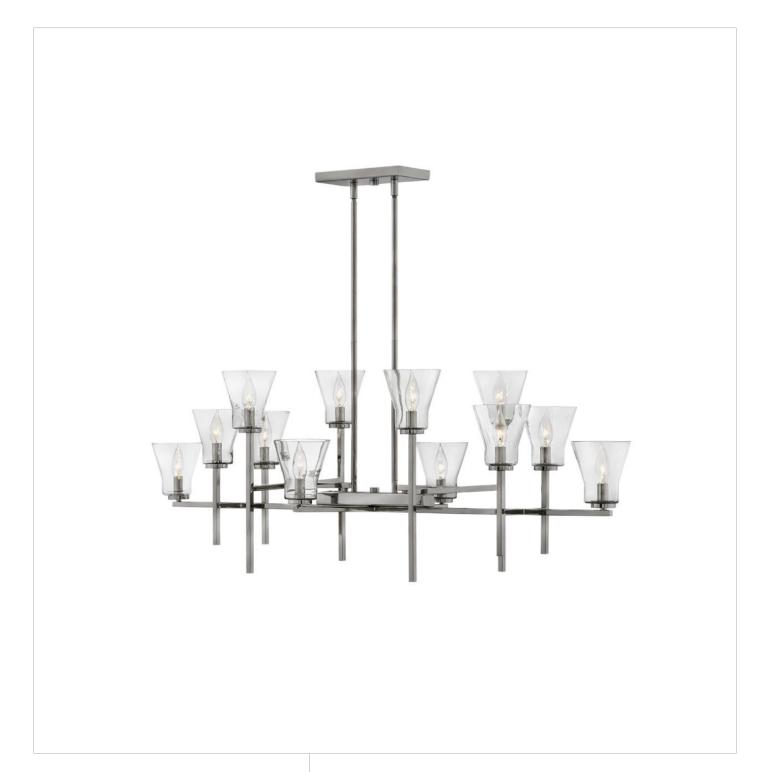

## **ARDEN**

LARGE TWELVE LIGHT LINEAR

## 3459PL

Arden conveys pristine elegance in its meticulously designed silhouette. Exquisitely flared, clear glass shades sit atop an elongated geometric stem, creating an aura of balance and simplicity. The luxe Polished Antique Nickel finish highlights the sleek hand-welded steel frame, making Arden a striking centerpiece to any space.

FINISH: Polished Antique Nickel

GLASS: Clear WIDTH: 50.3" HEIGHT: 19.8"

LIGHT SOURCE: Socketed

**HINKLEY** 33000 Pin Oak Parkway Avon Lake, OH 44012 **PHONE: (440) 653-5500** Toll Free: 1 (800) 446-5539 hinkley.com