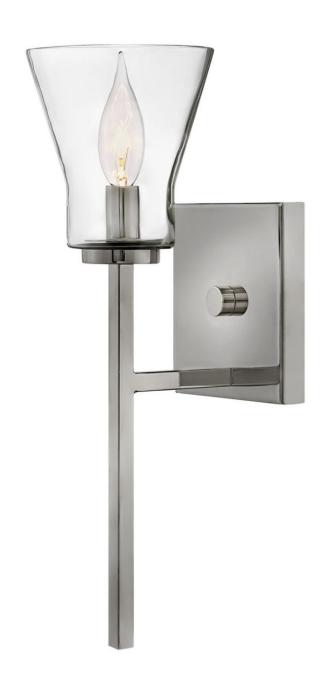

## **ARDEN**

SINGLE LIGHT SCONCE

## 3450PL

Arden conveys pristine elegance in its meticulously designed silhouette. Exquisitely flared, clear glass shades sit atop an elongated geometric stem, creating an aura of balance and simplicity. The luxe Polished Antique Nickel finish highlights the sleek hand-welded steel frame, making Arden a striking centerpiece to any space.

FINISH: Polished Antique Nickel

GLASS: Clear WIDTH: 5" HEIGHT: 15" DEPTH: 0

LIGHT SOURCE: Socketed

**HINKLEY** 33000 Pin Oak Parkway Avon Lake, OH 44012 **PHONE: (440) 653-5500** Toll Free: 1 (800) 446-5539 hinkley.com