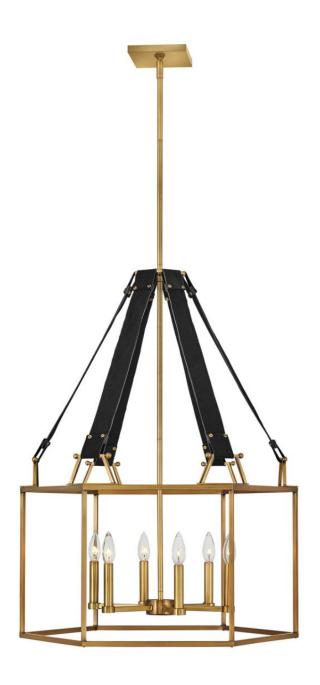

## 34206HBR

Did someone say chic? Monroe has it all: a unique hexagonal cage with crisp welded corners that immediately translates a refined and cultured presence. Suede straps add a bohemian coolness to the mix. Carefully selected color combinations of rich metal finishes and warm natural elements create the perfect uptown/downtown fusion. Monroe is the ultimate transitional lighting solution.

FINISH: Heritage Brass

WIDTH: 26"
HEIGHT: 34"
DEPTH: 0

LIGHT SOURCE: Socketed

WATTAGE: 6-5w Cand. LED, 60w Equiv.

**HINKLEY** 33000 Pin Oak Parkway Avon Lake, OH 44012 **PHONE: (440) 653-5500** Toll Free: 1 (800) 446-5539 hinkley.com