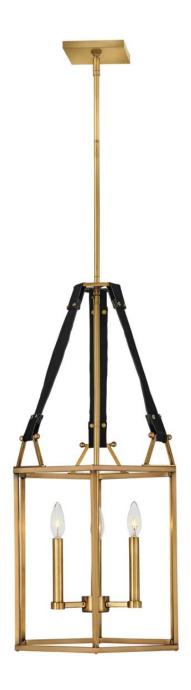

## **MONROE**

MEDIUM OPEN FRAME PENDANT

## 34204HBR

Did someone say chic? Monroe has it all: a unique hexagonal cage with crisp welded corners that immediately translates a refined and cultured presence. Suede straps add a bohemian coolness to the mix. Carefully selected color combinations of rich metal finishes and warm natural elements create the perfect uptown/downtown fusion. Monroe is the ultimate transitional lighting solution.

FINISH: Heritage Brass

WIDTH: 15.5" HEIGHT: 30.8" DEPTH: 0

LIGHT SOURCE: Socketed

WATTAGE: 3-5w Cand. LED, 60w Equiv. or 3-60w Cand.

**HINKLEY** 33000 Pin Oak Parkway Avon Lake, OH 44012 **PHONE: (440) 653-5500** Toll Free: 1 (800) 446-5539 hinkley.com