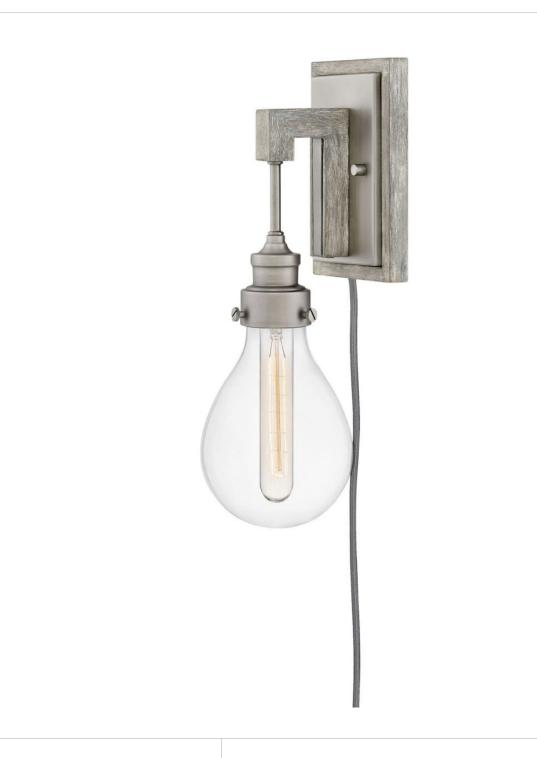

## **DENTON**

SINGLE LIGHT PLUG-IN SCONCE

## 3262PW

Vintage warmth meets modern minimalism in the Denton collection. Offering a range of refined designs to choose from, Denton integrates industrial finishes with rustic wood accents. An over-scaled classic glass form pairs with T-style lamping to deliver a fresh take on modern-farmhouse style.

FINISH: Pewter GLASS: Clear WIDTH: 5.3" HEIGHT: 15.8" DEPTH: 0

**LIGHT SOURCE**: Socketed

WATTAGE: 1-8w Med. LED, 60w Equiv. or 1-60w Med.

**HINKLEY** 33000 Pin Oak Parkway Avon Lake, OH 44012 **PHONE: (440) 653-5500** Toll Free: 1 (800) 446-5539 hinkley.com