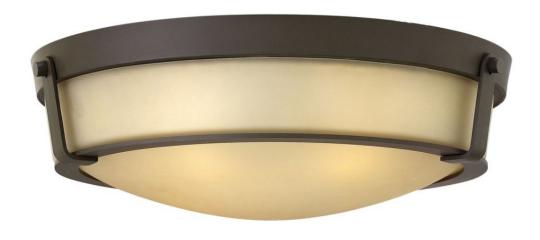

## 32260B-LED

Hathaway's striking design features a bold shade held in place by three intersecting, floating arms with unique forged uprights and ring detail for a modern style. Available in Heritage Brass with etched glass, Olde Bronze with etched glass, Olde Bronze with etched mber glass and Antique Nickel with etched glass.

**FINISH**: Olde Bronze **GLASS**: Etched Amber

WIDTH: 21.3" HEIGHT: 6.3" DEPTH: 0

LIGHT SOURCE: Integrated LED

HINKLEY 33000 Pin Oak Parkway Avon Lake, OH 44012 **PHONE: (440) 653-5500** Toll Free: 1 (800) 446-5539 hinkley.com