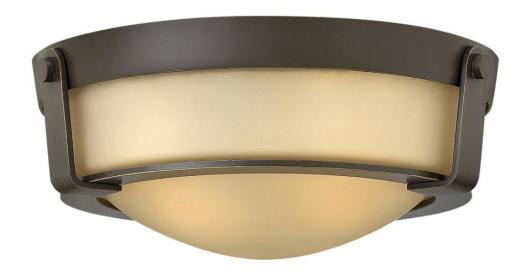

## 32230B-LED

Hathaway's striking design features a bold shade held in place by three intersecting, floating arms with unique forged uprights and ring detail for a modern style. Available in Heritage Brass with etched glass, Olde Bronze with etched glass, Olde Bronze with etched mber glass and Antique Nickel with etched glass.

**FINISH**: Olde Bronze **GLASS**: Etched Amber

WIDTH: 13" HEIGHT: 4.5"

**DEPTH**: 0

LIGHT SOURCE: Integrated LED

HINKLEY 33000 Pin Oak Parkway Avon Lake, OH 44012 **PHONE: (440) 653-5500** Toll Free: 1 (800) 446-5539 hinkley.com