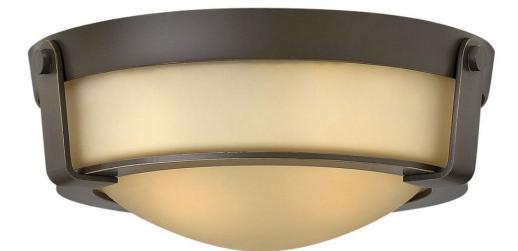

## SMALL FLUSH MOUNT

## 3223OB

Hathaway's striking design features a bold shade held in place by three intersecting, floating arms with unique forged uprights and ring detail for a modern style. Available in Heritage Brass with etched glass, Olde Bronze with etched glass, Olde Bronze with etched amber glass and Antique Nickel with etched glass. FINISH: Olde Bronze GLASS: Etched Amber WIDTH: 13" HEIGHT: 4.5" DEPTH: 0 LIGHT SOURCE: Socketed WATTAGE: 2-7w Med. LED, 60w Equiv. or 2-60w Med.