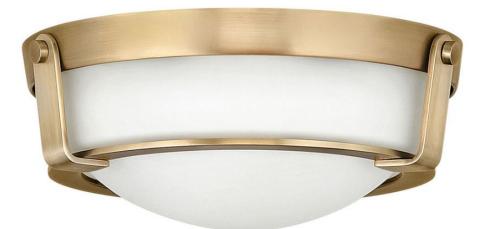

## SMALL FLUSH MOUNT

## 3223HB

Hathaway's striking design features a bold shade held in place by three intersecting, floating arms with unique forged uprights and ring detail for a modern style. Available in Heritage Brass with etched glass, Olde Bronze with etched glass, Olde Bronze with etched amber glass and Antique Nickel with etched glass. FINISH: Heritage Brass GLASS: Etched WIDTH: 13" HEIGHT: 4.5" DEPTH: 0 LIGHT SOURCE: Socketed WATTAGE: 2-7w Med. LED, 60w Equiv.