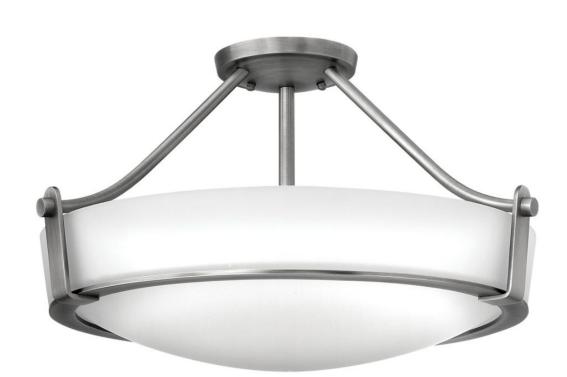

## 3221AN

Hathaway's striking design features a bold shade held in place by three intersecting, floating arms with unique forged uprights and ring detail for a modern style. Available in Heritage Brass with etched glass, Olde Bronze with etched glass, Olde Bronze with etched amber glass and Antique Nickel with etched glass. FINISH: Antique Nickel GLASS: Etched WIDTH: 20.8" HEIGHT: 12.3" DEPTH: 0 LIGHT SOURCE: Socketed WATTAGE: 4-14w Med. LED, 100w Equiv.