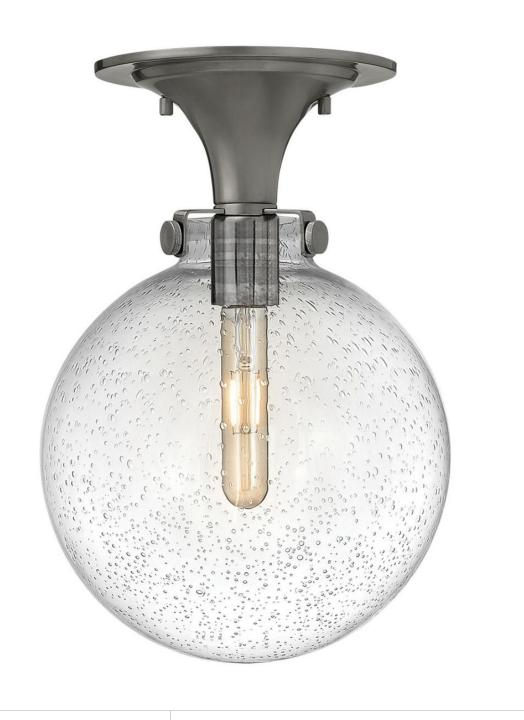

## CONGRESS

## MEDIUM CLEAR SEEDY GLOBE FLUSH MOUNT

## 3152AN

Congress is a traditional design that combines both hip and historical elements. This chic retro glass mix and match collection comes in different shapes, colors and materials Congress is a traditional design that combines both hip and historical elements. This chic retro glass mix and match collection comes in different shapes, colors and materials and is the perfect vintage accent to any décor.

## HINKLEY

FINISH: Antique Nickel GLASS: Clear Seedy WIDTH: 10" HEIGHT: 14.5" DEPTH: 0 LIGHT SOURCE: Socketed

HINKLEY 33000 Pin Oak Parkway Avon Lake, OH 44012 PHONE: (440) 653-5500 Toll Free: 1 (800) 446-5539 hinkley.com