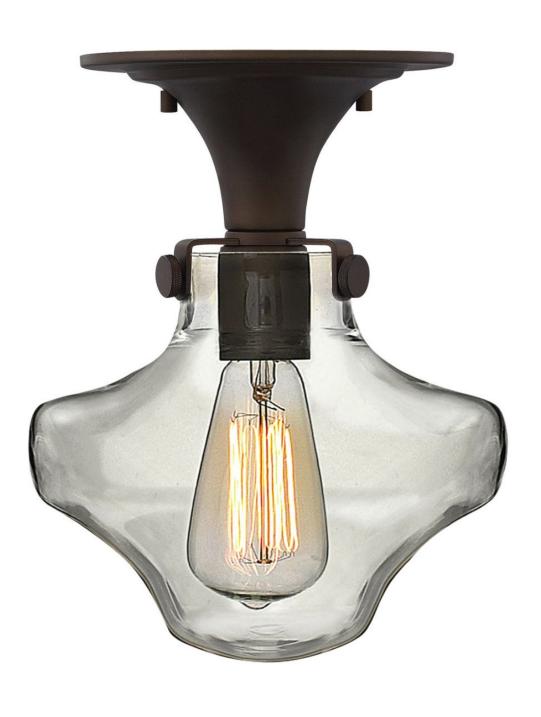

## CONGRESS

## HURRICANE GLASS FLUSH MOUNT

## 3150OZ

Congress is a traditional design that combines both hip and historical elements. This chic retro glass mix and match collection comes in different shapes, colors and materials Congress is a traditional design that combines both hip and historical elements. This chic retro glass mix and match collection comes in different shapes, colors and materials and is the perfect vintage accent to any décor.

## HINKLEY

FINISH: Oil Rubbed Bronze GLASS: Clear Glass WIDTH: 8.8" HEIGHT: 11" DEPTH: 0 LIGHT SOURCE: Socketed

HINKLEY 33000 Pin Oak Parkway Avon Lake, OH 44012 PHONE: (440) 653-5500 Toll Free: 1 (800) 446-5539 hinkley.com