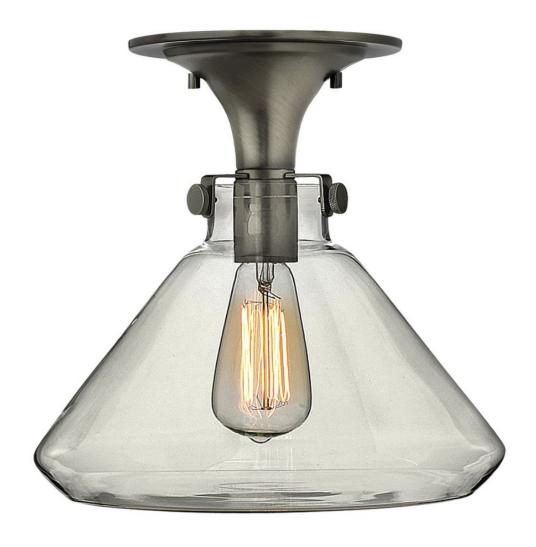

## **CONGRESS**

LARGE RETRO GLASS FLUSH MOUNT

## 3147AN

Congress is a traditional design that combines both hip and historical elements. This chic retro glass mix and match collection comes in different shapes, colors and materials Congress is a traditional design that combines both hip and historical elements. This chic retro glass mix and match collection comes in different shapes, colors and materials and is the perfect vintage accent to any décor.

FINISH: Antique Nickel

GLASS: Clear Glass

**WIDTH**: 12.3" **HEIGHT**: 11.8"

**DEPTH**: 0

**LIGHT SOURCE**: Socketed

**PHONE: (440) 653-5500** Toll Free: 1 (800) 446-5539