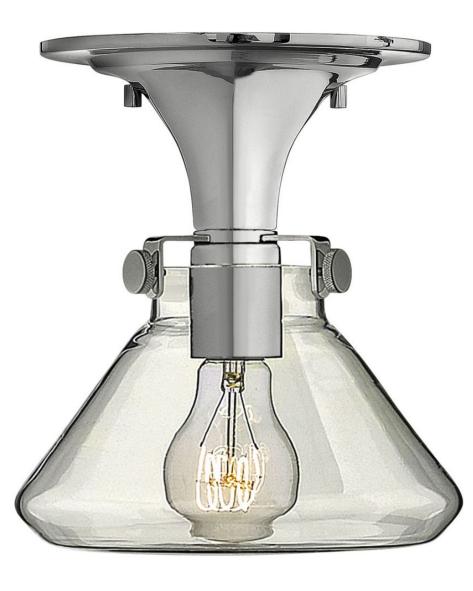

## CONGRESS

SMALL RETRO GLASS FLUSH MOUNT

## 3146CM

Congress is a traditional design that combines both hip and historical elements. This chic retro glass mix and match collection comes in different shapes, colors and materials Congress is a traditional design that combines both hip and historical elements. This chic retro glass mix and match collection comes in different shapes, colors and materials and is the perfect vintage accent to any décor.

## HINKLEY

FINISH: Chrome GLASS: Clear WIDTH: 8" HEIGHT: 9.5" DEPTH: 0 LIGHT SOURCE: Socketed WATTAGE: 1-12w Med. LED, 100w Equiv. or 1-100w Med.

HINKLEY 33000 Pin Oak Parkway Avon Lake, OH 44012 PHONE: (440) 653-5500 Toll Free: 1 (800) 446-5539 hinkley.com