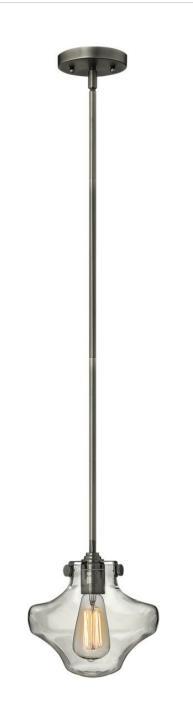

## **CONGRESS**

HURRICANE GLASS PENDANT

## 3129AN

Congress is a traditional design that combines both hip and historical elements. This chic retro glass mix and match collection comes in different shapes, colors and materials Congress is a traditional design that combines both hip and historical elements. This chic retro glass mix and match collection comes in different shapes, colors and materials and is the perfect vintage accent to any décor.

FINISH: Antique Nickel GLASS: Clear Glass

**WIDTH**: 8.8" **HEIGHT**: 9"

**DEPTH**: 0

LIGHT SOURCE: Socketed

**HINKLEY** 33000 Pin Oak Parkway Avon Lake, OH 44012 **PHONE: (440) 653-5500** Toll Free: 1 (800) 446-5539 hinkley.com