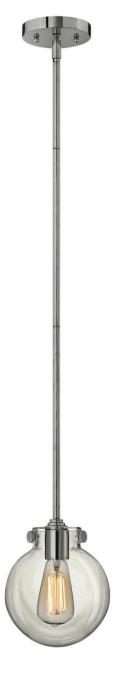

## GLOBE GLASS PENDANT

## 3128CM

Congress is a traditional design that combines both hip and historical elements. This chic retro glass mix and match collection comes in different shapes, colors and materials Congress is a traditional design that combines both hip and historical elements. This chic retro glass mix and match collection comes in different shapes, colors and materials and is the perfect vintage accent to any décor.

## HINKLEY

FINISH: Chrome GLASS: Clear WIDTH: 7" HEIGHT: 9.3" DEPTH: 0 LIGHT SOURCE: Socketed WATTAGE: 1-12w Med. LED, 100w Equiv. or 1-100w Med.

HINKLEY 33000 Pin Oak Parkway Avon Lake, OH 44012 PHONE: (440) 653-5500 Toll Free: 1 (800) 446-5539 hinkley.com