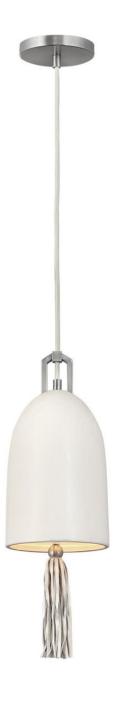

## SMALL PENDANT | 30107ANI

The Mara pendant reflects the essence of the Lisa McDennon collection, a modern organic California-inspired vibe with an artist's eye for incorporating luxe materials. The foundation of the chic pendant design is ceramic shade, painted in a matte palette of either earthy Black or warm Bisque. Mara is embellished with a decorative fringed leather tassel in a corresponding tone that adds a bohemian warmth to the sleek silhouette.

FINISH: Antique Nickel

SHADE: Off-White Ceramic

WIDTH: 6.8" HEIGHT: 19.8" DEPTH: 0

LIGHT SOURCE: Socketed

HINKLEY 33000 Pin Oak Parkway Avon Lake, OH 44012 **PHONE: (440) 653-5500** Toll Free: 1 (800) 446-5539 hinkley.com