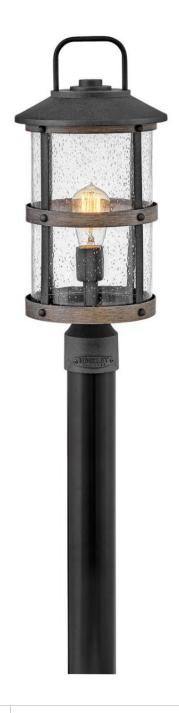

## **LAKEHOUSE**

MEDIUM POST OR PIER MOUNT LANTERN

## 2687DZ

The look is relaxed, but the components of Lakehouse are quietly satisfying. Lakehouse features a distressed, Aged Zinc finish with clear seedy glass. Driftwood Grey finish rings add a wooden look to round out the coastal casual style. Cast aluminum construction ensures Lakehouse will withstand for years. Blissfully simple, yet all the details are memorable.

FINISH: Aged Zinc
GLASS: Clear Seedy

WIDTH: 9"
HEIGHT: 18.8"
DEPTH: 0

**LIGHT SOURCE**: Socketed

WATTAGE: 1-12w Med. LED, 100W Equiv.

**HINKLEY** 33000 Pin Oak Parkway Avon Lake, OH 44012 **PHONE: (440) 653-5500** Toll Free: 1 (800) 446-5539 hinkley.com