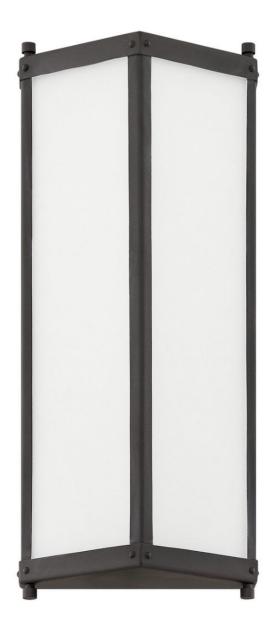

## 2664MR

Featuring a streamlined, triangular profile with integrated, high performance LED, there is nothing old fashioned about Draper. Museum Bronze finish on a bold aluminum frame tents the etched white glass for a look that is as versatile inside as it is outside. Draper is ADA compliant, masterfully making any space sophisticated with a mid-century modern twist.

**FINISH**: Museum Bronze **GLASS**: Etched White

WIDTH: 8"
HEIGHT: 19"
DEPTH: 0

LIGHT SOURCE: Integrated LED

**HINKLEY** 33000 Pin Oak Parkway Avon Lake, OH 44012 **PHONE: (440) 653-5500** h Toll Free: 1 (800) 446-5539