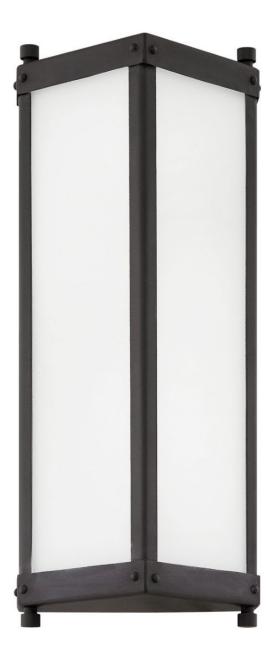

## DRAPER

## SMALL WALL MOUNT LANTERN

## 2660MR

Featuring a streamlined, triangular profile with integrated, high performance LED, there is nothing old fashioned about Draper. Museum Bronze finish on a bold aluminum frame tents the etched white glass for a look that is as versatile inside as it is outside. Draper is ADA compliant, masterfully making any space sophisticated with a mid-century modern twist.

## HINKLEY

FINISH: Museum Bronze GLASS: Etched White WIDTH: 5.8" HEIGHT: 14.5" DEPTH: 0 LIGHT SOURCE: Integrated LED

HINKLEY 33000 Pin Oak Parkway Avon Lake, OH 44012 PHONE: (440) 653-5500 Toll Free: 1 (800) 446-5539 hinkley.com