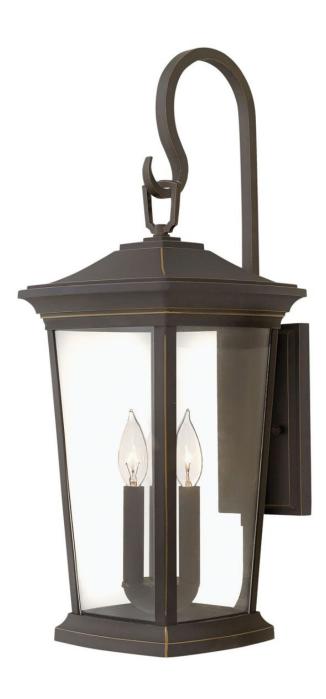

## BROMLEY

## EXTRA LARGE WALL MOUNT LANTERN

## 2366OZ-LL

Bromley's handsome silhouette features an updated traditional design that combines elegant and stately details. These dignified die-casted aluminum fixtures convey sophistication in a Oil Rubbed Bronze finish that complements any façade. Specialty touches such as a "Shepherd's Hook" decorative scrolled arm and multiple mounting points highlight Bromley's homage to tradition and quality.

## HINKLEY

FINISH: Oil Rubbed Bronze GLASS: Clear WIDTH: 10" HEIGHT: 24.8" DEPTH: 0 LIGHT SOURCE: Socketed

HINKLEY 33000 Pin Oak Parkway Avon Lake, OH 44012 PHONE: (440) 653-5500 Toll Free: 1 (800) 446-5539 hinkley.com