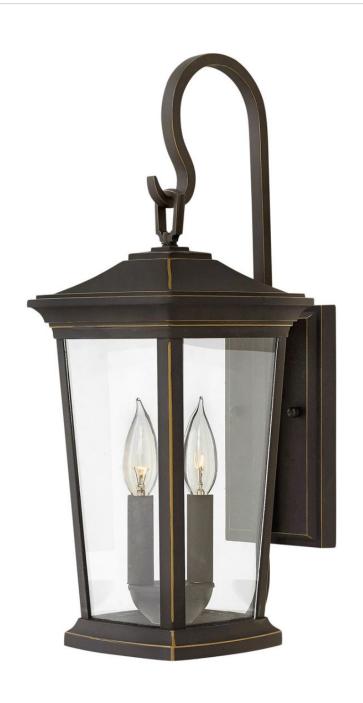

## **BROMLEY**

MEDIUM WALL MOUNT LANTERN

## 2364OZ

Bromley's handsome silhouette features an updated traditional design that combines elegant and stately details. These dignified die-casted aluminum fixtures convey sophistication in a Oil Rubbed Bronze finish that complements any façade. Specialty touches such as a "Shepherd's Hook" decorative scrolled arm and multiple mounting points highlight Bromley's homage to tradition and quality.

FINISH: Oil Rubbed Bronze

GLASS: Clear WIDTH: 8" HEIGHT: 20" DEPTH: 0

**LIGHT SOURCE**: Socketed

WATTAGE: 2-5w Cand. LED, 60w Equiv.

**HINKLEY** 33000 Pin Oak Parkway Avon Lake, OH 44012 **PHONE: (440) 653-5500** Toll Free: 1 (800) 446-5539 hinkley.com