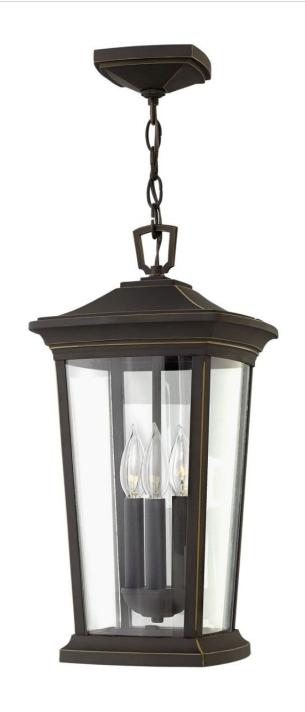

## **BROMLEY**

LARGE HANGING LANTERN

## 2362OZ

Bromley's handsome silhouette features an updated traditional design that combines elegant and stately details. These dignified die-casted aluminum fixtures convey sophistication in a Oil Rubbed Bronze finish that complements any façade. Specialty touches such as a "Shepherd's Hook" decorative scrolled arm and multiple mounting points highlight Bromley's homage to tradition and quality.

FINISH: Oil Rubbed Bronze

GLASS: Clear WIDTH: 10" HEIGHT: 19.3" DEPTH: 0

**LIGHT SOURCE**: Socketed

WATTAGE: 3-5w Cand. LED, 60w Equiv.

HINKLEY 33000 Pin Oak Parkway Avon Lake, OH 44012 **PHONE: (440) 653-5500** Toll Free: 1 (800) 446-5539 hinkley.com