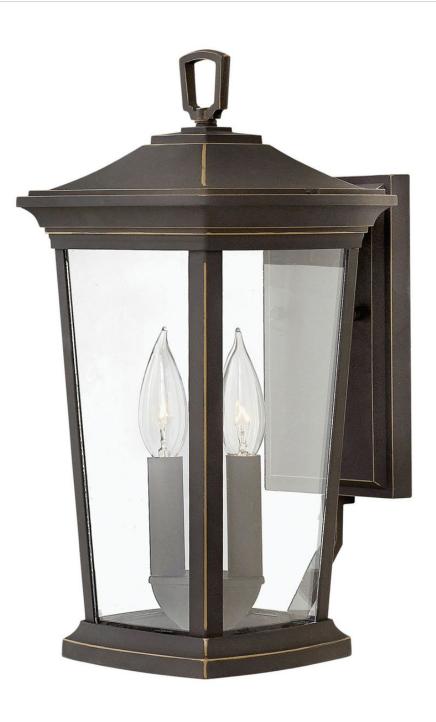

## BROMLEY

## SMALL WALL MOUNT LANTERN

## 2360OZ-LL

Bromley's handsome silhouette features an updated traditional design that combines elegant and stately details. These dignified die-casted aluminum fixtures convey sophistication in a Oil Rubbed Bronze finish that complements any façade. Specialty touches such as a "Shepherd's Hook" decorative scrolled arm and multiple mounting points highlight Bromley's homage to tradition and quality.

## HINKLEY

FINISH: Oil Rubbed Bronze GLASS: Clear WIDTH: 8" HEIGHT: 15.5" DEPTH: 0 LIGHT SOURCE: Socketed

HINKLEY 33000 Pin Oak Parkway Avon Lake, OH 44012 PHONE: (440) 653-5500 Toll Free: 1 (800) 446-5539 hinkley.com