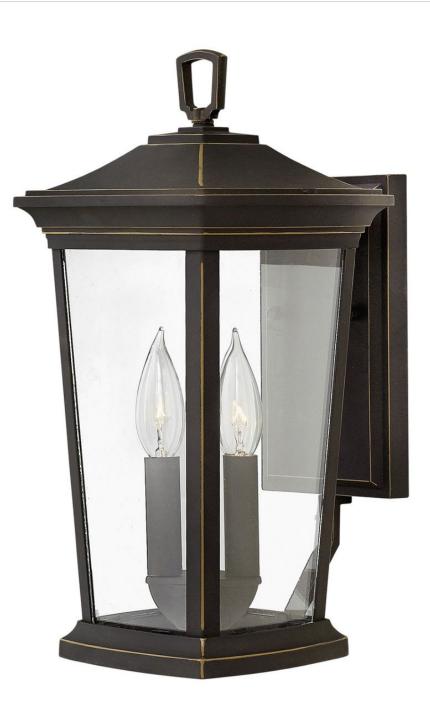

## BROMLEY

## SMALL WALL MOUNT LANTERN

## 2360OZ

Bromley's handsome silhouette features an updated traditional design that combines elegant and stately details. These dignified die-casted aluminum fixtures convey sophistication in a Oil Rubbed Bronze finish that complements any façade. Specialty touches such as a "Shepherd's Hook" decorative scrolled arm and multiple mounting points highlight Bromley's homage to tradition and quality.

## HINKLEY

FINISH: Oil Rubbed Bronze GLASS: Clear WIDTH: 8" HEIGHT: 15.5" DEPTH: 0 LIGHT SOURCE: Socketed WATTAGE: 2-5w Cand. LED, 60w Equiv.

HINKLEY 33000 Pin Oak Parkway Avon Lake, OH 44012 PHONE: (440) 653-5500 Toll Free: 1 (800) 446-5539 hinkley.com