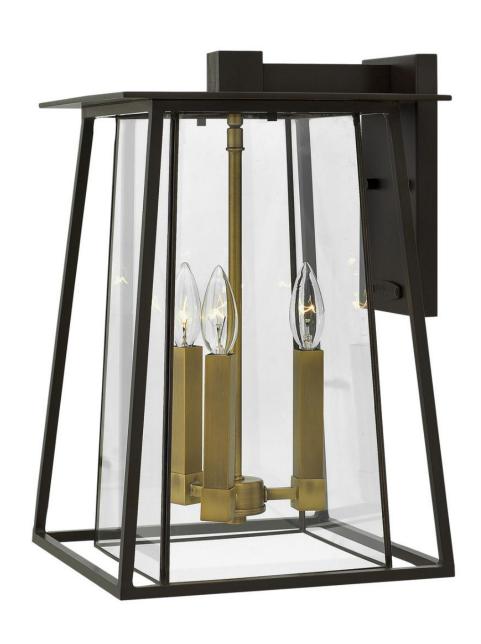

## 2105KZ-LL

Walker has roots in the American West with its large scale, strong angular lines and no-nonsense style. The sturdy aluminum and brass construction features a two-tone finish of bold Buckeye Bronze and Heritage Brass, adding a transitional flair to its minimalist shape. A welded outer form frames an inner clear, bound glass shade. At home on the range, in a mountain cabin or creating a mid-century statement, this flexible style complements many façades.

**FINISH**: Buckeye Bronze **GLASS**: Clear Bound

**WIDTH**: 11.5" **HEIGHT**: 17.5"

**DEPTH**: 0

LIGHT SOURCE: Socketed

**HINKLEY** 33000 Pin Oak Parkway Avon Lake, OH 44012 **PHONE: (440) 653-5500** Toll Free: 1 (800) 446-5539 hinkley.com