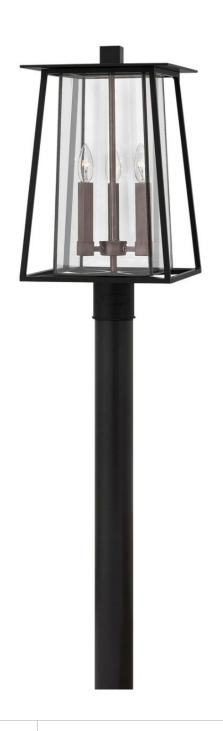

## 2101BK-LL

Walker has roots in the American West with its large scale, strong angular lines and no-nonsense style. The sturdy aluminum and brass construction features a two-tone finish of bold Buckeye Bronze and Heritage Brass, adding a transitional flair to its minimalist shape. A welded outer form frames an inner clear, bound glass shade. At home on the range, in a mountain cabin or creating a mid-century statement, this flexible style complements many façades.

FINISH: Black

GLASS: Clear Bound

WIDTH: 11.3" HEIGHT: 20.8" DEPTH: 0

**LIGHT SOURCE**: Socketed

HINKLEY 33000 Pin Oak Parkway Avon Lake, OH 44012 **PHONE: (440) 653-5500** Toll Free: 1 (800) 446-5539 hinkley.com