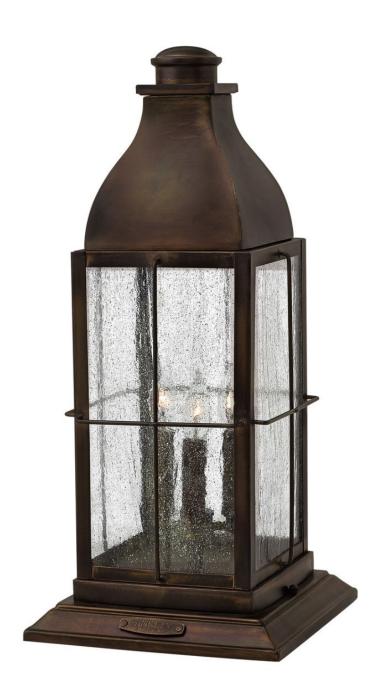

## 2047SN-LL

Bingham's traditional style recalls a turn-of-the-century gas light reproduction. The vintage look is nautical in nature and recognizes Hinkley's origins on the shores of Lake Erie. The brass construction features clear seedy glass and a Sienna finish, while candelabra lamping completes the authentic style.

FINISH: Sienna

GLASS: Clear Seedy

**WIDTH**: 9.8" **HEIGHT**: 21.3"

**DEPTH**: 0

**LIGHT SOURCE**: Socketed

**HINKLEY** 33000 Pin Oak Parkway Avon Lake, OH 44012 **PHONE: (440) 653-5500** Toll Free: 1 (800) 446-5539 hinkley.com