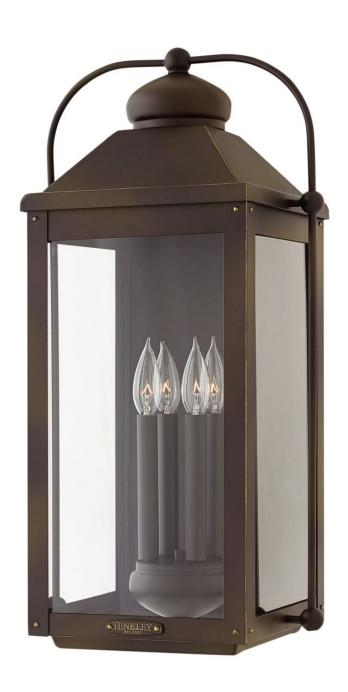

## ANCHORAGE

EXTRA LARGE WALL MOUNT LANTERN

## 1858LZ

Anchorage is an early American lantern design crafted of solid aluminum to reflect a bold yet refined silhouette. The Light Oiled Bronze finish and clear glass complement the long clean lines, elegant arched carriage handle and sturdy knobs, resulting in a vintage style with classic charisma. FINISH: Light Oiled Bronze GLASS: Clear WIDTH: 13" HEIGHT: 25" DEPTH: 0 LIGHT SOURCE: Socketed WATTAGE: 4-5w Cand. LED, 60w Equiv.