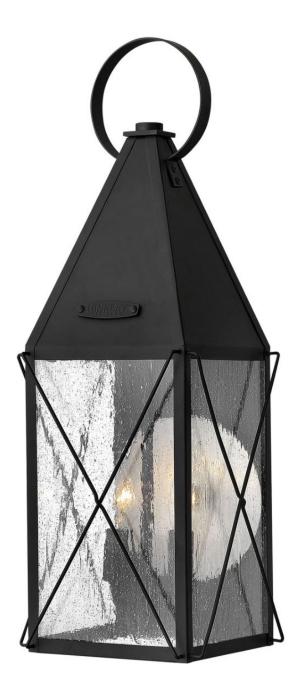

## 1844BK

York uses authentic exposed rivet construction, hand-made in solid aluminum, and celebrates the bold traditional lantern design Hinkley is renowned for. This classic hip roof and wire cage turn of the century style comes with an optional interior metallic reflector and rolled top loop. The gallant proportions of its striking silhouette are reinforced with a vintage Black finish, cast face plate and clear seedy glass.

FINISH: Black

GLASS: Clear Seedy

WIDTH: 7.5" HEIGHT: 21.3"

**DEPTH**: 0

**LIGHT SOURCE**: Socketed

**HINKLEY** 33000 Pin Oak Parkway Avon Lake, OH 44012

**PHONE: (440) 653-5500** Toll Free: 1 (800) 446-5539 hinkley.com