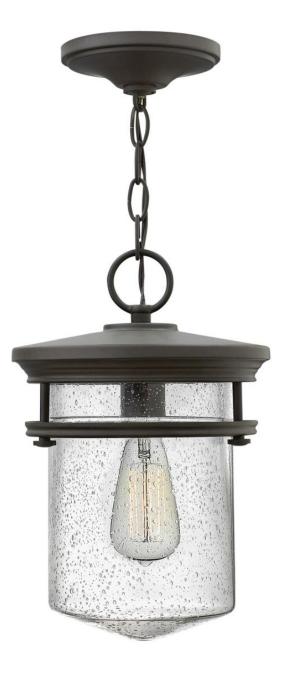

## HADLEY

## MEDIUM HANGING LANTERN

## 1622KZ

Hadley is a retro-styled collection that embodies transitional chic and will flatter any facade. Constructed of solid, diecasted aluminum, the clean lines and boldly proportioned glass create a design that would be equally at home on an Arts and Crafts cottage or a beachfront abode. FINISH: Buckeye Bronze GLASS: Clear Seedy WIDTH: 9.3" HEIGHT: 13.8" DEPTH: 0 LIGHT SOURCE: Socketed WATTAGE: 1-10w Med. LED, 100w Equiv. or 1-100w Med.