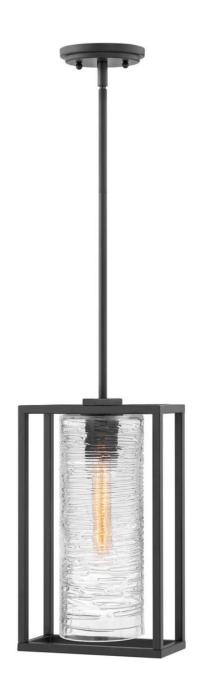

## PAX

MEDIUM HANGING LANTERN

## 1252SK

The Pax lantern features a stunning clear, spun glass cylinder as a dramatic focal point, with its bold linear shape enclosed in a sleek geometric Satin Black frame. Pairing the modern minimalist design with an elongated vintage T-bulb is recommended to fully illuminate the glass and complement the overall aesthetic.

FINISH: Satin Black
GLASS: Clear Spun

**WIDTH**: 9" **HEIGHT**: 15.3"

LIGHT SOURCE: Socketed

WATTAGE: 1-12w Med. LED, 100W Equiv.

HINKLEY 33000 Pin Oak Parkway Avon Lake, OH 44012 **PHONE: (440) 653-5500** Toll Free: 1 (800) 446-5539 hinkley.com