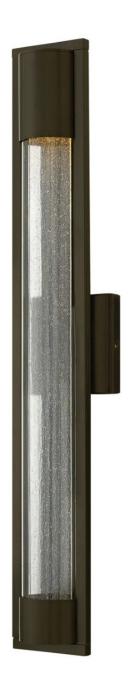

## **MIST**

LARGE WALL MOUNT LANTERN

## 1225BZ

The sleek design of the Mist collection discreetly emphasizes its contemporary heritage. Featuring a prominent interior panel of clear seedy glass captured on both ends and encased in a protective clear acrylic cylinder. Its solid aluminum construction is underscored by bold Satin Black, Bronze or Titanium finish options. Mist is both Dark Sky and ADA compliant.

FINISH: Bronze

GLASS: Clear Acrylic Outside Cylinder & Seedy Glass Inside Panel

WIDTH: 4.8" HEIGHT: 28.5" DEPTH: 0

**LIGHT SOURCE**: Socketed

WATTAGE: 1-7w GU10 LED, 50w Equiv.

HINKLEY 33000 Pin Oak Parkway Avon Lake, OH 44012 **PHONE: (440) 653-5500** Toll Free: 1 (800) 446-5539 hinkley.com