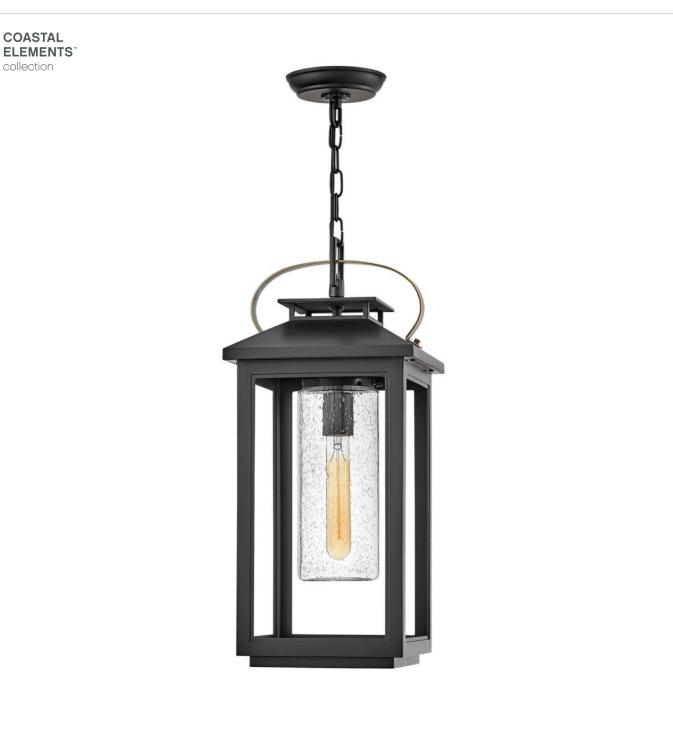

## ATWATER

#### MEDIUM HANGING LANTERN

#### 1162BK

Classic and elegant, Atwater offers beauty and endurance. Constructed from a composite material and treated with an anti-fading agent, the updated coastal design incorporates elegant brass accents, handle, and an inner glass that creates a faux candle effect. The high performance finish is resistant to rust and corrosion with a 5-year warranty.

### FINISH: Black GLASS: Clear Seedy WIDTH: 9.5" HEIGHT: 21.5" DEPTH: 0 LIGHT SOURCE: Socketed WATTAGE: 1-10w Med. LED, 100w Equiv.