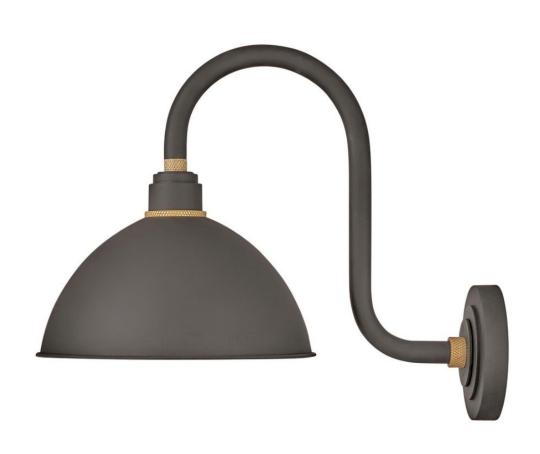

## **FOUNDRY DOME**

SMALL TALL GOOSENECK BARN LIGHT

## 10564MR

Decidedly industrious, Foundry is reinventing purposeful lighting. Focused and direct, the sturdy aluminum shade features knurled brass details to offset the Gloss White, Museum Bronze or Textured Black finish while casting a uniform light. The simple, understated form plants a vintage aesthetic for both inside and outside spaces while offering mix and match options that customize the look.

FINISH: Museum Bronze

SHADE: Metal WIDTH: 12" HEIGHT: 17" DEPTH: 0

**LIGHT SOURCE**: Socketed

WATTAGE: 1-14w Med. LED, 100w Equiv.

**HINKLEY** 33000 Pin Oak Parkway Avon Lake, OH 44012 **PHONE: (440) 653-5500** Toll Free: 1 (800) 446-5539 hinkley.com