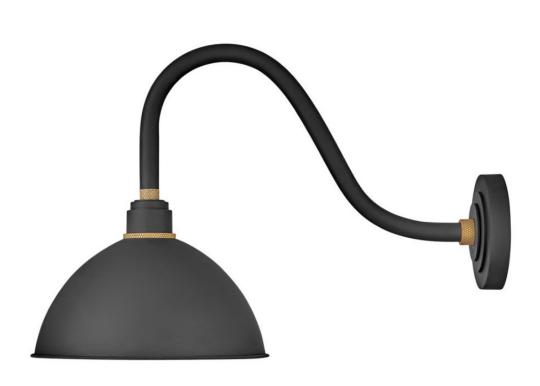

## **FOUNDRY DOME**

MEDIUM GOOSENECK BARN LIGHT

## 10544TK

Decidedly industrious, Foundry is reinventing purposeful lighting. Focused and direct, the sturdy aluminum shade features knurled brass details to offset the Gloss White, Museum Bronze or Textured Black finish while casting a uniform light. The simple, understated form plants a vintage aesthetic for both inside and outside spaces while offering mix and match options that customize the look.

FINISH: Textured Black

SHADE: Metal WIDTH: 12" HEIGHT: 17" DEPTH: 0

**LIGHT SOURCE**: Socketed

WATTAGE: 1-14w Med. LED, 100w Equiv.

**HINKLEY** 33000 Pin Oak Parkway Avon Lake, OH 44012 **PHONE: (440) 653-5500** Toll Free: 1 (800) 446-5539 hinkley.com