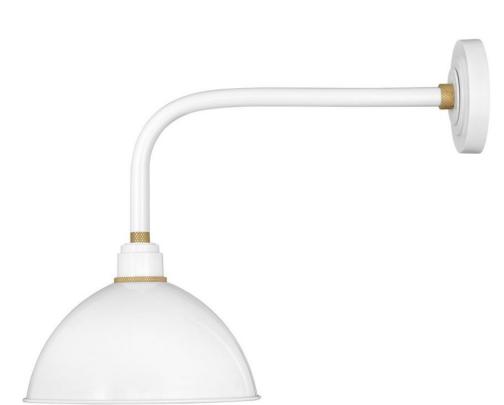

## FOUNDRY DOME

## MEDIUM STRAIGHT ARM BARN LIGHT

## 10514GW

Decidedly industrious, Foundry is reinventing purposeful lighting. Focused and direct, the sturdy aluminum shade features knurled brass details to offset the Gloss White, Museum Bronze or Textured Black finish while casting a uniform light. The simple, understated form plants a vintage aesthetic for both inside and outside spaces while offering mix and match options that customize the look.

## HINKLEY

FINISH: Gloss White WIDTH: 12" HEIGHT: 18.5" DEPTH: 0 LIGHT SOURCE: Socketed WATTAGE: 1-14w Med. LED, 100w Equiv. or 1-100w Med.

HINKLEY 33000 Pin Oak Parkway Avon Lake, OH 44012 PHONE: (440) 653-5500 Toll Free: 1 (800) 446-5539 hinkley.com