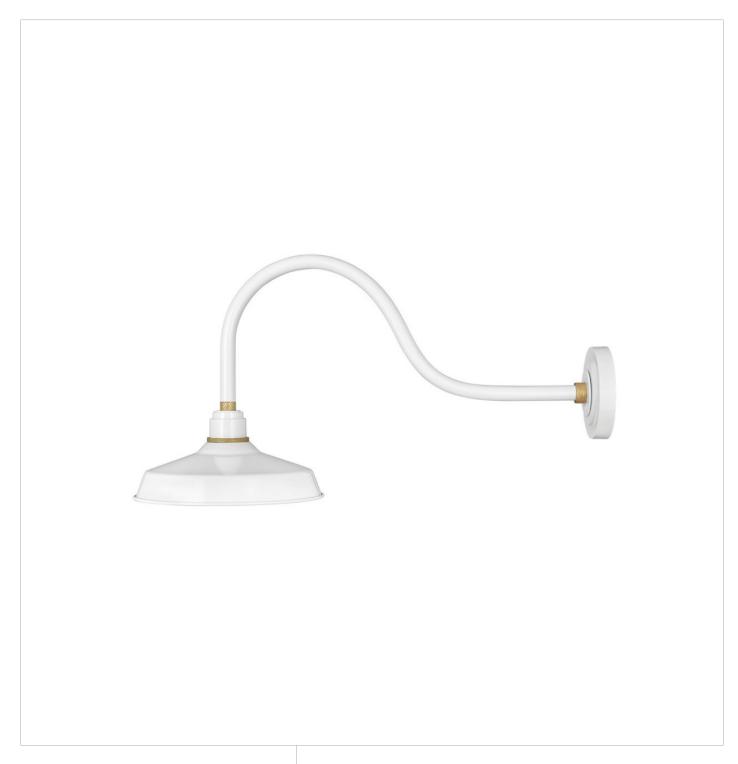

## FOUNDRY CLASSIC

LARGE GOOSENECK BARN LIGHT

## 10352GW

Decidedly industrious, Foundry is reinventing purposeful lighting. Focused and direct, the sturdy aluminum shade features knurled brass details to offset the Gloss White, Museum Bronze or Textured Black finish while casting a uniform light. The simple, understated form plants a vintage aesthetic for both inside and outside spaces while offering mix and match options that customize the look.

FINISH: Gloss White SHADE: Metal

WIDTH: 12" HEIGHT: 15.5" DEPTH: 0

LIGHT SOURCE: Socketed

WATTAGE: 1-14w Med. LED, 100w Equiv. or 1-100w Med.

**HINKLEY** 33000 Pin Oak Parkway Avon Lake, OH 44012 **PHONE: (440) 653-5500** Toll Free: 1 (800) 446-5539 hinkley.com